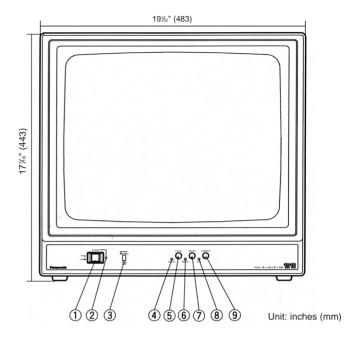

### STANDARD ACCESSORY

1 pc. Power Cord

Weights and dimensions shown are approximate. Specifications subject to change without notice.

- Power on/off switch
- Power indicator
- Scan size selection switch
- Horizontal hold control
- Vertical hold control
- Height control
- Bright control
- Vertical linearity control
- Contrast control
- 10. Video output connector
- 11. Video input connector
- 12. DC restoration switch 13. AC in