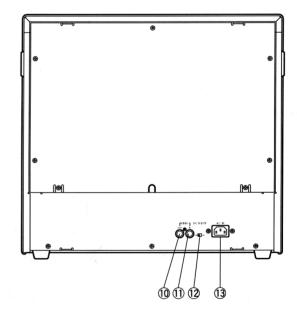

### STANDARD ACCESSORY

1 pc. Power Cord

Weights and dimensions shown are approximate. Specifications subject to change without notice.

- Power on/off switch
- Power indicator
- Scan size selection switch
- Horizontal hold control
- Vertical hold control
- Height control
- Bright control
- Vertical linearity control
- Contrast control
- 10. Video output connector
- 11. Video input connector
- 12. DC restoration switch 13. AC in