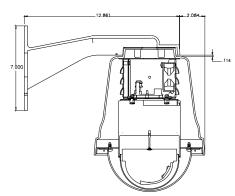

### **GENERAL SPECIFICATIONS**

**Upper Housing** 0.250" high impact UV stable

Housing Bracket white plastic 14 gauge steel

Lower Dome 7" acrylic-distortion free
Unit Weight Camera 4.4 lbs.-dome housing

6 lbs.

Environmental -20° to 120°F

**Heater** On at 40°F off at 60°F ( $\pm$ 5°)

50W AC

Blower Continuous 0.11A

Surge Protector Video clamping: differential

mode 24–36V; common mode 54–72V; power clamping:

240-300V