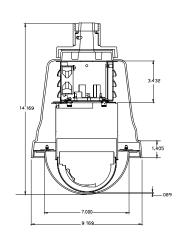

### **GENERAL SPECIFICATIONS**

**Upper Housing** 0.250" high impact UV stable

Housing Bracket white plastic 14 gauge steel

Lower Dome 7" acrylic-distortion free
Unit Weight Camera 4.4 lbs.-dome housing

6 lbs.

Environmental -20° to 120°F

**Heater** On at 40°F off at 60°F ( $\pm$ 5°)

50W AC

Blower Continuous 0.11A

Surge Protector Video clamping: differential

mode 24–36V; common mode 54–72V; power clamping:

240-300V