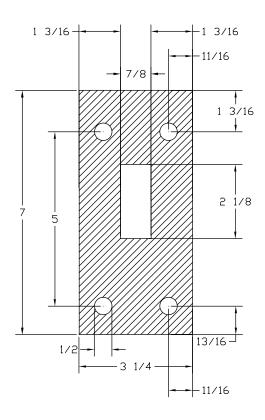

### **POD7CW Wall Mount Detail**

### POD7CW

The outdoor dome camera housing with wall mount shall be a Panasonic Model POD7CW or equivalent. The housing shall be designed for the Unitized Surveillance Device Series WV-CS654/CS404/BS304/BS504. The housing shall be constructed of UV stable white plastic, steel and acrylic. The lower dome portion shall be constructed of distortion-free acrylic and not exceed 7" in diameter. The housing shall include a camera mounting bracket that integrates a heater, blower, video and power surge protector capable of clamping differential mode voltage between 24-36V and common mode voltage from 54-72V. A ground isolation transformer, Panasonic Model INBT1621, shall be available as an option. The housing shall support a temperature range of 20 to 120°F. The housing shall include an integral wall mount with four (4) mounting holes in a 5"H x 2"W mounting pattern. The integral wall mount shall be compatible with the PPM3 pole mount adapter, PCA2 corner mount adaptor and PSRCW2000 parapet mount adaptor for the aforementioned mounting options.