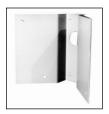

### **POD7CW Wall Mount Detail**

### **GENERAL SPECIFICATIONS**

**Upper Housing** 0.250" high impact UV stable

Housing Bracket white plastic 14 gauge steel

Lower Dome 7" acrylic-distortion free
Unit Weight Camera 4.4 lbs.-dome housing

6 lbs.