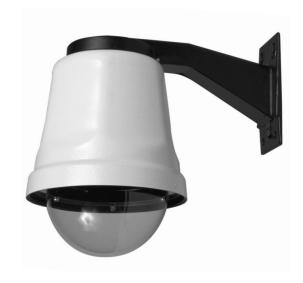

## POD7CW Outdoor Dome Housing

### **Product Features**

- Wall mount style (options available for corner/pole and parapet mount styles)
- Easy installation when connecting the cable to the camera
- 24H fan operation for effective heating and condensation protection
- 24VAC heater for low power installation
- Surge protection for video line and power
- Ground-loop protection by optional unit INBT1621 (Isolation Transformer)
- Optically clear dome material

### **POD7CW Wall Mount Detail**