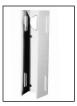

### POD7CW Outdoor Dome Housing

### **GENERAL SPECIFICATIONS**

**Upper Housing** 0.250" high impact UV stable

Housing Bracket white plastic 14 gauge steel

Lower Dome 7" acrylic-distortion free
Unit Weight Camera 4.4 lbs.-dome housing

6 lbs.