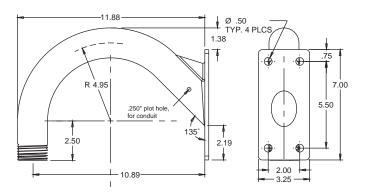

## FEATURES:

- Durable powder coat finish
- All aluminum construction
- 1 1/2" pipe thread on end for quick and easy dome mounting
- 75 lb load rating

| Model         | Unit<br>Weight    | Shipping<br>Weight       | Shipping<br>Box Dim.  |
|---------------|-------------------|--------------------------|-----------------------|
| PWM20G        | 2.5 lbs           | 2.5 lb                   | 15' x 12" x 12"       |
| * Shipping w  | eights depend o   | n box dimensions.        |                       |
| Spec#         | Rev. Date         | Catalog Section          | VidFax#               |
| 6024          | 0195              | 1                        | S24                   |
| Due to our o  | continued efforts | to advance technology, p | roduct specifications |
| are subject t | o change withou   | t notice.                |                       |
|               |                   |                          |                       |