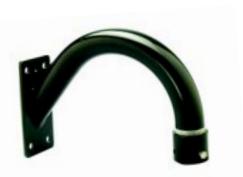

## DESCRIPTION

With its distinctive gooseneck design, the PWM20G presents a sleek, aesthetically pleasing look. This wall mount will supports most VIDEOLARM outdoor domes, as well as those of many other manufacturers.